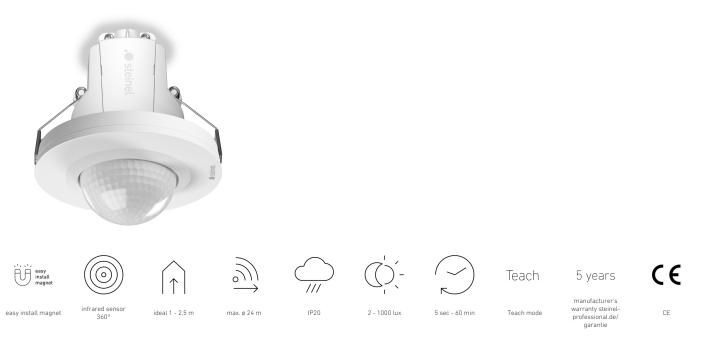

#### **Function description**

The new 360° IR motion detectors with a range of Ø 8 or Ø 24 m are the more convenient solution for sensor-based standard requirements in public buildings. Ideal for motion detection and light measurement, e.g. in offices, meeting rooms and passageways. With COM1 interface, key input and fully/ semi-automatic mode. Configuration and operation via Smart Remote control or potentiometer. Incl. insertable cover caps to limit the detection range. Easy installation, thanks to the modular magnetic plug-in connection. For concealed wiring, surface mounting and recessed ceiling installation. LED feedback for easy commissioning. Mounting height max. 4 m. Parallel switching: (max. 10 sensors). Switching output: 2000 watt or 500 watt (LED). sensNORM-compliant.

## **Technical specifications**

| Dimensions (Ø x H)                                        | 109 x 114 mm                                                             |
|-----------------------------------------------------------|--------------------------------------------------------------------------|
| With motion detector                                      | Yes                                                                      |
| Manufacturer's Warranty                                   | 5 years                                                                  |
| Settings via                                              | Remote control, Smart Remote,<br>Potentiometers                          |
| With remote control                                       | No                                                                       |
| Version                                                   | COM1 - in-ceiling installation                                           |
| PU1, EAN                                                  | 4007841087777                                                            |
| Туре                                                      | Motion detectors                                                         |
| Application, place                                        | Indoors                                                                  |
| Application, room                                         | one-person office, function room /<br>ancillary room, Indoors, warehouse |
| Colour                                                    | white                                                                    |
| Includes corner wall mount                                | No                                                                       |
| Installation site                                         | ceiling                                                                  |
| Installation                                              | In-ceiling installation, Ceiling                                         |
| IP-rating                                                 | IP20                                                                     |
| Ambient temperature                                       | from -20 up to 50 °C                                                     |
| Material                                                  | Plastic                                                                  |
| Switching output 1, resistive                             | 2000 W                                                                   |
| Switching output 1, number of<br>LEDs / fluorescent lamps | 50 pcs.                                                                  |
| LED lamps > 8 W                                           | 500 W                                                                    |
| Capacitive load in µF                                     | 176 μF                                                                   |
| Technology, sensors                                       | passive infrared, Light sensor                                           |
|                                                           |                                                                          |

| Mounting height                               | 2 – 4 m                                                                                                     |
|-----------------------------------------------|-------------------------------------------------------------------------------------------------------------|
| Mounting height max.                          | 4,00 m                                                                                                      |
| Optimum mounting height                       | 2,8 m                                                                                                       |
| Detection angle                               | 360 °                                                                                                       |
| Capability of masking out individual segments | Yes                                                                                                         |
| Electronic scalability                        | No                                                                                                          |
| Mechanical scalability                        | No                                                                                                          |
| Reach, radial                                 | Ø 5.5 m (24 m <sup>2</sup> )                                                                                |
| Reach, tangential                             | Ø 24 m (452 m <sup>2</sup> )                                                                                |
| Switching zones                               | 1436 switching zones                                                                                        |
| Cover material                                | shrouds                                                                                                     |
| Functions                                     | Motions sensor, Light sensor, Semi-/<br>fully automatic, Potentiometer, Relay<br>output, Normal / test mode |
| Twilight setting                              | 2 – 1000 lx                                                                                                 |
| Time setting                                  | 5 s – 60 Min.                                                                                               |
| Main light adjustable                         | No                                                                                                          |
| Twilight setting TEACH                        | Yes                                                                                                         |
| Constant-lighting control                     | No                                                                                                          |
| Type of interconnection                       | Master/master                                                                                               |
| Interconnection via                           | Cable                                                                                                       |
| Interconnection, number                       | max. 10 sensors                                                                                             |
| Product category                              | Motion detector                                                                                             |
|                                               |                                                                                                             |