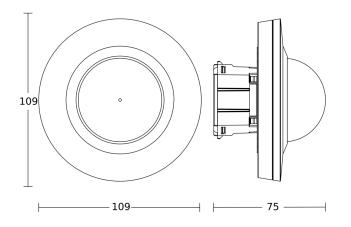

# **Dimension Drawing 1**

**Detection Zone 2** 

Possible mounting height: 2,00 m – 4,00 m Orange: radial Black: tangential

## **Technical specifications**

| Dimensions (Ø x H)                                        | 109 x 114 mm                                                             |
|-----------------------------------------------------------|--------------------------------------------------------------------------|
| With motion detector                                      | Yes                                                                      |
| Manufacturer's Warranty                                   | 5 years                                                                  |
| Settings via                                              | Remote control, Smart Remote,<br>Potentiometers                          |
| With remote control                                       | No                                                                       |
| Version                                                   | COM1 - in-ceiling installation                                           |
| PU1, EAN                                                  | 4007841087777                                                            |
| Туре                                                      | Motion detectors                                                         |
| Application, place                                        | Indoors                                                                  |
| Application, room                                         | one-person office, function room /<br>ancillary room, Indoors, warehouse |
| Colour                                                    | white                                                                    |
| Includes corner wall mount                                | No                                                                       |
| Installation site                                         | ceiling                                                                  |
| Installation                                              | In-ceiling installation, Ceiling                                         |
| IP-rating                                                 | IP20                                                                     |
| Ambient temperature                                       | from -20 up to 50 °C                                                     |
| Material                                                  | Plastic                                                                  |
| Switching output 1, resistive                             | 2000 W                                                                   |
| Switching output 1, number of<br>LEDs / fluorescent lamps | 50 pcs.                                                                  |
| LED lamps > 8 W                                           | 500 W                                                                    |
| Capacitive load in µF                                     | 176 μF                                                                   |
| Technology, sensors                                       | passive infrared, Light sensor                                           |
|                                                           |                                                                          |