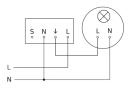

## **Dimension Drawing 2**

COM1 - in-ceiling installation EAN 4007841 087777 Article number 087777

**Circuit diagram** 

Circuit diagram for interconnecting several sensors

Subject to technical modifications