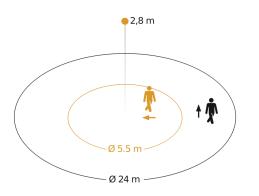

## **Detection Zone 1**

Possible mounting height: 2,00 m – 4,00 m Orange: radial Black: tangential

| Mounting height                               | 2 – 4 m                                                                                                     |
|-----------------------------------------------|-------------------------------------------------------------------------------------------------------------|
| Mounting height max.                          | 4,00 m                                                                                                      |
| Optimum mounting height                       | 2,8 m                                                                                                       |
| Detection angle                               | 360 °                                                                                                       |
| Capability of masking out individual segments | Yes                                                                                                         |
| Electronic scalability                        | No                                                                                                          |
| Mechanical scalability                        | No                                                                                                          |
| Reach, radial                                 | Ø 5.5 m (24 m <sup>2</sup> )                                                                                |
| Reach, tangential                             | Ø 24 m (452 m <sup>2</sup> )                                                                                |
| Switching zones                               | 1436 switching zones                                                                                        |
| Cover material                                | shrouds                                                                                                     |
| Functions                                     | Motions sensor, Light sensor, Semi-/<br>fully automatic, Potentiometer, Relay<br>output, Normal / test mode |
| Twilight setting                              | 2 – 1000 lx                                                                                                 |
| Time setting                                  | 5 s – 60 Min.                                                                                               |
| Main light adjustable                         | No                                                                                                          |
| Twilight setting TEACH                        | Yes                                                                                                         |
| Constant-lighting control                     | No                                                                                                          |
| Type of interconnection                       | Master/master                                                                                               |
| Interconnection via                           | Cable                                                                                                       |
| Interconnection, number                       | max. 10 sensors                                                                                             |
| Product category                              | Motion detector                                                                                             |
|                                               |                                                                                                             |