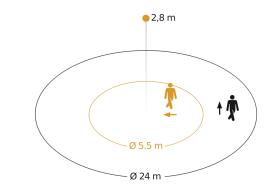

# **Dimension Drawing 1**

**Detection Zone 2** 

Possible mounting height: 2,00 m – 4,00 m Orange: radial Black: tangential

| Mounting height                               | 2 – 4 m                                                                                                     |
|-----------------------------------------------|-------------------------------------------------------------------------------------------------------------|
| Mounting height max.                          | 4,00 m                                                                                                      |
| Optimum mounting height                       | 2,8 m                                                                                                       |
| Detection angle                               | 360 °                                                                                                       |
| Capability of masking out individual segments | Yes                                                                                                         |
| Electronic scalability                        | No                                                                                                          |
| Mechanical scalability                        | No                                                                                                          |
| Reach, radial                                 | Ø 5.5 m (24 m <sup>2</sup> )                                                                                |
| Reach, tangential                             | Ø 24 m (452 m <sup>2</sup> )                                                                                |
| Switching zones                               | 1436 switching zones                                                                                        |
| Cover material                                | shrouds                                                                                                     |
| Functions                                     | Motions sensor, Light sensor, Semi-/<br>fully automatic, Potentiometer, Relay<br>output, Normal / test mode |
| Twilight setting                              | 2 – 1000 lx                                                                                                 |
| Time setting                                  | 5 s – 60 Min.                                                                                               |
| Main light adjustable                         | No                                                                                                          |
| Twilight setting TEACH                        | Yes                                                                                                         |
| Constant-lighting control                     | No                                                                                                          |
| Type of interconnection                       | Master/master                                                                                               |
| Interconnection via                           | Cable                                                                                                       |
| Interconnection, number                       | max. 10 sensors                                                                                             |
| Product category                              | Motion detector                                                                                             |
|                                               |                                                                                                             |