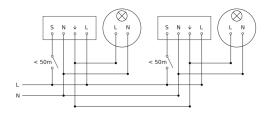

| Mounting height                               | 2 – 4 m                                                                                                     |
|-----------------------------------------------|-------------------------------------------------------------------------------------------------------------|
| Mounting height max.                          | 4,00 m                                                                                                      |
| Optimum mounting height                       | 2,8 m                                                                                                       |
| Detection angle                               | 360 °                                                                                                       |
| Capability of masking out individual segments | Yes                                                                                                         |
| Electronic scalability                        | No                                                                                                          |
| Mechanical scalability                        | No                                                                                                          |
| Reach, radial                                 | Ø 5.5 m (24 m <sup>2</sup> )                                                                                |
| Reach, tangential                             | Ø 24 m (452 m <sup>2</sup> )                                                                                |
| Switching zones                               | 1436 switching zones                                                                                        |
| Cover material                                | shrouds                                                                                                     |
| Functions                                     | Motions sensor, Light sensor, Semi-/<br>fully automatic, Potentiometer, Relay<br>output, Normal / test mode |
| Twilight setting                              | 2 – 1000 lx                                                                                                 |
| Time setting                                  | 5 s – 60 Min.                                                                                               |
| Main light adjustable                         | No                                                                                                          |
| Twilight setting TEACH                        | Yes                                                                                                         |
| Constant-lighting control                     | No                                                                                                          |
| Type of interconnection                       | Master/master                                                                                               |
| Interconnection via                           | Cable                                                                                                       |
| Interconnection, number                       | max. 10 sensors                                                                                             |
| Product category                              | Motion detector                                                                                             |
|                                               |                                                                                                             |

## **Dimension Drawing 2**

COM1 - in-ceiling installation EAN 4007841 087777 Article number 087777

**Circuit diagram** 

Circuit diagram for interconnecting several sensors

Subject to technical modifications