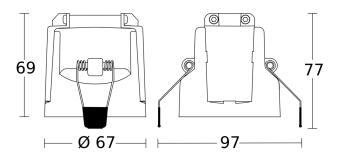

## **Technical specifications**

| Dimensions (Ø x H)                                        | 109 x 114 mm                                                             |
|-----------------------------------------------------------|--------------------------------------------------------------------------|
| With motion detector                                      | Yes                                                                      |
| Manufacturer's Warranty                                   | 5 years                                                                  |
| Settings via                                              | Remote control, Smart Remote,<br>Potentiometers                          |
| With remote control                                       | No                                                                       |
| Version                                                   | COM1 - in-ceiling installation                                           |
| PU1, EAN                                                  | 4007841087777                                                            |
| Туре                                                      | Motion detectors                                                         |
| Application, place                                        | Indoors                                                                  |
| Application, room                                         | one-person office, function room /<br>ancillary room, Indoors, warehouse |
| Colour                                                    | white                                                                    |
| Includes corner wall mount                                | No                                                                       |
| Installation site                                         | ceiling                                                                  |
| Installation                                              | In-ceiling installation, Ceiling                                         |
| IP-rating                                                 | IP20                                                                     |
| Ambient temperature                                       | from -20 up to 50 °C                                                     |
| Material                                                  | Plastic                                                                  |
| Switching output 1, resistive                             | 2000 W                                                                   |
| Switching output 1, number of<br>LEDs / fluorescent lamps | 50 pcs.                                                                  |
| LED lamps > 8 W                                           | 500 W                                                                    |
| Capacitive load in µF                                     | 176 μF                                                                   |
| Technology, sensors                                       | passive infrared, Light sensor                                           |
|                                                           |                                                                          |

## **Dimension Drawing 2**

COM1 - in-ceiling installation EAN 4007841 087777 Article number 087777

**Circuit diagram** 

Circuit diagram for interconnecting several sensors

Subject to technical modifications